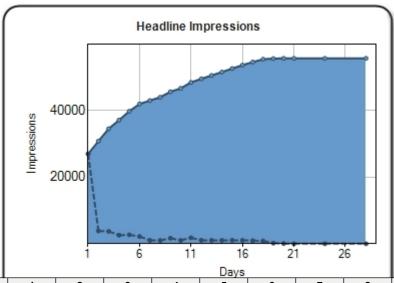

# **Impressions**

This report tells you how many times the title of your release appeared in a feed or Web page we have the ability to track. Please note that the actual number of impressions is significantly larger however we do not currently have the ability to track impressions on all of our partner sites or search engines.

**Total Impressions: 55,708** 

| Day         | 1      | 2      | 3      | 4      | 5      | 6      | 7      | 8      | 9      | 10     | 11     | 12     | 13     | 14     |
|-------------|--------|--------|--------|--------|--------|--------|--------|--------|--------|--------|--------|--------|--------|--------|
| Impressions | 26,993 | 30,833 | 34,557 | 37,125 | 39,811 | 41,998 | 43,029 | 44,020 | 45,672 | 46,697 | 48,495 | 49,552 | 50,576 | 51,592 |
| Day         | 15     | 16     | 17     | 18     | 19     | 20     | 21     | 22     | 23     | 24     | 25     | 26     | 27     | 28     |
| Impressions | 52,649 | 53,672 | 54,599 | 55,443 | 55,631 | 55,705 | 55,707 | 55,707 | 55,707 | 55,708 | 55,708 | 55,708 | 55,708 | 55,708 |