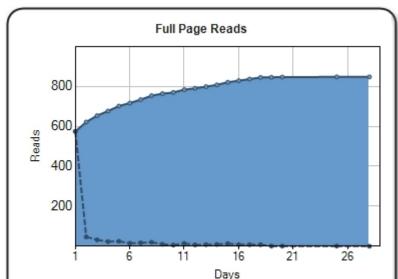

## Reads

This report tells you how many people loaded a full version of your news release hosted on PRWeb. Please note that the actual number of reads is significantly larger however we do not currently have the ability to track readership on our partner sites.

**Total Reads: 848** 

| Day   | 1   | 2   | 3   | 4   | 5   | 6   | 7   | 8   | 9   | 10  | 11  | 12  | 13  | 14  |
|-------|-----|-----|-----|-----|-----|-----|-----|-----|-----|-----|-----|-----|-----|-----|
| Reads | 575 | 622 | 654 | 677 | 702 | 717 | 734 | 754 | 764 | 770 | 784 | 791 | 799 | 808 |
| Day   | 15  | 16  | 17  | 18  | 19  | 20  | 21  | 22  | 23  | 24  | 25  | 26  | 27  | 28  |
| Reads | 821 | 829 | 837 | 845 | 846 | 847 | 847 | 847 | 847 | 847 | 848 | 848 | 848 | 848 |