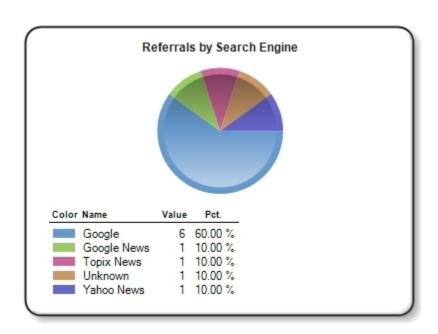

### **Traffic Sources**

This report provides you with data on where traffic to your release on PRWeb is coming from as well as the keywords people are using to find your release in search engines.