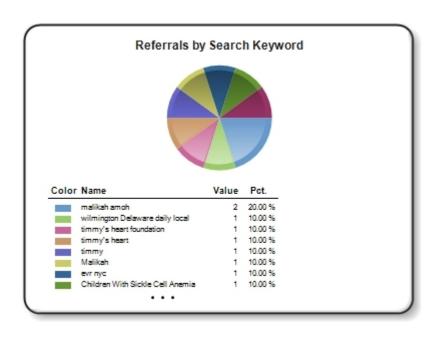

### **Traffic Sources**

This report provides you with data on where traffic to your release on PRWeb is coming from as well as the keywords people are using to find your release in search engines.