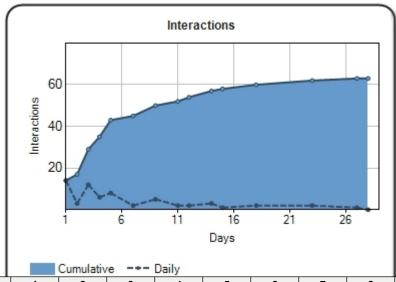

### Interactions:

This report provides you with an aggregate number of different activities that people performed when visiting your release including printing your release, forwarding it, downloading a PDF version, clicking on a link or interacting with your embedded Web site.

### **Total Interactions: 63**

| Day          | 1  | 2  | 3  | 4  | 5  | 6  | 7  | 8  | 9  | 10 | 11 | 12 | 13 | 14 |
|--------------|----|----|----|----|----|----|----|----|----|----|----|----|----|----|
| Interactions | 14 | 17 | 29 | 35 | 43 | 43 | 45 | 45 | 50 | 50 | 52 | 54 | 54 | 57 |
| Day          | 15 | 16 | 17 | 18 | 19 | 20 | 21 | 22 | 23 | 24 | 25 | 26 | 27 | 28 |
| Interactions | 58 | 58 | 58 | 60 | 60 | 60 | 60 | 60 | 62 | 62 | 62 | 62 | 63 | 63 |